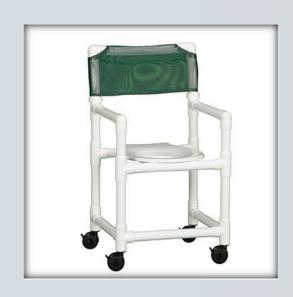

## **Value Line Shower Chair**

| Technical Data    |         |
|-------------------|---------|
| Height:           | 39.5"   |
| Width:            | 20.5"   |
| Depth:            | 23"     |
| Weight:           | 21lbs   |
| Seat Height:      | 23"     |
| Clearance:        | 18.5"   |
| Between the arms: | 17.25"  |
| Weight Capacity:  | 300 lbs |
| Ship Weight       | 25 lbs  |
| Shipping Method   | Parcel  |

## **Features**

- 3" durable twin wheel casters, all locking
- Clip-on seat lifts and can be removed for cleaning
- Extra support mesh backrest, available in 5 Textilene® colors

| Replacement Parts |  |  |
|-------------------|--|--|
|                   |  |  |
|                   |  |  |
|                   |  |  |
|                   |  |  |