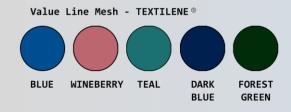

| Ordering Options                 |  |
|----------------------------------|--|
| VL SC17                          |  |
| Specify backrest color selection |  |

## **Features**

- 3" durable twin wheel casters, all locking
- Clip-on seat lifts and can be removed for cleaning
- Extra support mesh backrest, available in 5 Textilene® colors

| Replacement Parts |  |  |
|-------------------|--|--|
|                   |  |  |
|                   |  |  |
|                   |  |  |
|                   |  |  |